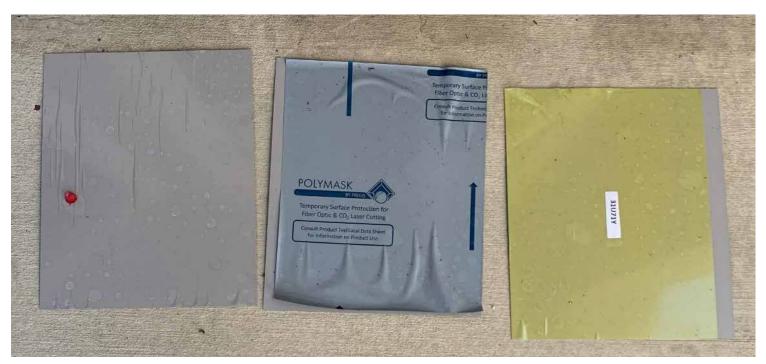

Product testing photo demonstrating mixed adhesion results for different strippable films.

Like many pre-painted metal finishes, Natural Matte can be susceptible to scratching and marring when handled aggressively during the transportation or installation process. Roll formers and product manufacturers using Natural Matte may seek to provide additional protection for their customers by using a factory applied strippable film – an adhesive protective barrier applied during the forming process and removed once installed.

## **Consideration:**

Through its product development process, Steelscape has identified that the unique surface texture of Natural Matte can result in the premature loss of strippable film adhesion. While the initial application of many factory-applied films may appear satisfactory, Steelscape has identified that adhesion can deteriorate rapidly. This may result in strippable film adhesion loss prior to product handling, transportation, or installation.

## **Solution**:

The Pregis 21UV71C strippable film is a suitable solution for Natural Matte.

Steelscape is continually researching appropriate strippable film solutions for all its products, and the list of recommended products may expand.