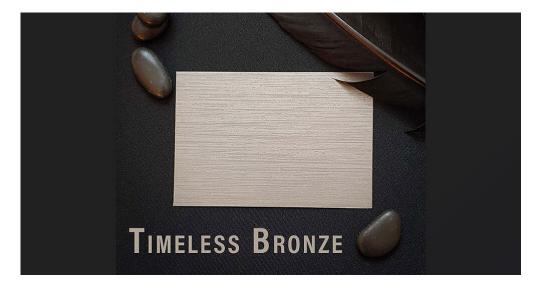

### **Color of the Month**

The Charm and Depth of Timeless Bronze

Our Timeless Bronze color will give your design the enriching look of real bronze; only stronger, less costly and non-corrosive. This is one of three colors available in our <a href="Brushed Series">Brushed Series</a>, which incorporate cool, energy-saving pigments and carry robust warranties of up to 30 years.

Use the link below to view the other colors in this series, warranties, guide specifications and more. While there, you can also request FREE samples to see this color for yourself!

#### **Learn More About Timeless Bronze**