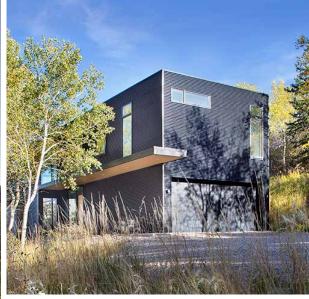

## PROJECT SPOTLIGHT: 'BLACK MAGIC' PRIVATE RESIDENCE ASPEN, CO

Nestled in the picturesque mountainside close to Aspen, Colorado, sits this stunning, modern single-family home. Appropriately called 'Black Magic', the home features an open floorplan and large windows of varying sizes to maximize the breathtaking views of this unique location.

Seeking to make a bold statement from its heavily wooded lot and earthy surroundings, the home features the extensive use of metal cladding in a dark solid hue. Corrugated metal wall panels add texture and visual appeal to the large squared surfaces, while also providing strength and resistance against the harsh Colorado winters. The use of similarly colored flush panels for accent pieces, add additional visual distinction to the structure.