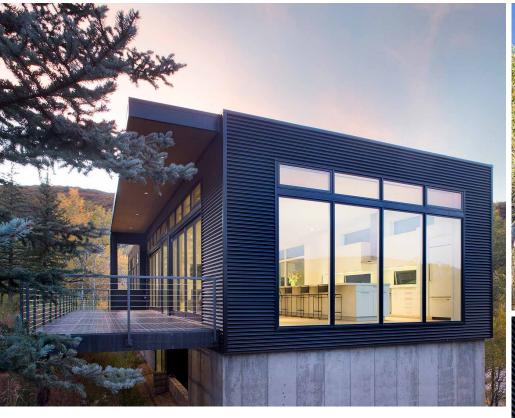

## PROJECT SPOTLIGHT: 'BLACK MAGIC' PRIVATE RESIDENCE ASPEN, CO

Nestled in the picturesque mountainside close to Aspen, Colorado, sits this stunning, modern single-family home. Appropriately called 'Black Magic', the home features an open floorplan and large windows of varying sizes to maximize the breathtaking views of this unique location.

Seeking to make a bold statement from its heavily wooded lot and earthy surroundings, the home features the extensive use of metal cladding in a dark solid hue. Corrugated metal wall panels add texture and visual appeal to the large squared surfaces, while also providing strength and resistance against the harsh Colorado winters. The use of similarly colored flush panels for accent pieces, add additional visual distinction to the structure.