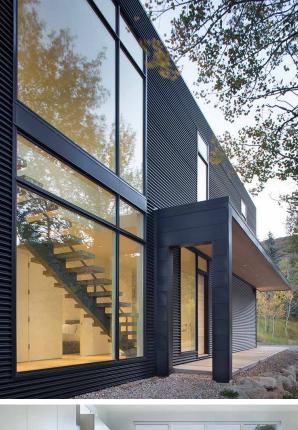

## PROJECT SPOTLIGHT: 'BLACK MAGIC' PRIVATE RESIDENCE ASPEN, CO

Nestled in the picturesque mountainside close to Aspen, Colorado, sits this stunning, modern single-family home. Appropriately called 'Black Magic', the home features an open floorplan and large windows of varying sizes to maximize the breathtaking views of this unique location.

Seeking to make a bold statement from its heavily wooded lot and earthy surroundings, the home features the extensive use of metal cladding in a dark solid hue. Corrugated metal wall panels add texture and visual appeal to the large squared surfaces, while also providing strength and resistance against the harsh Colorado winters. The use of similarly colored flush panels for accent pieces, add additional visual distinction to the structure.