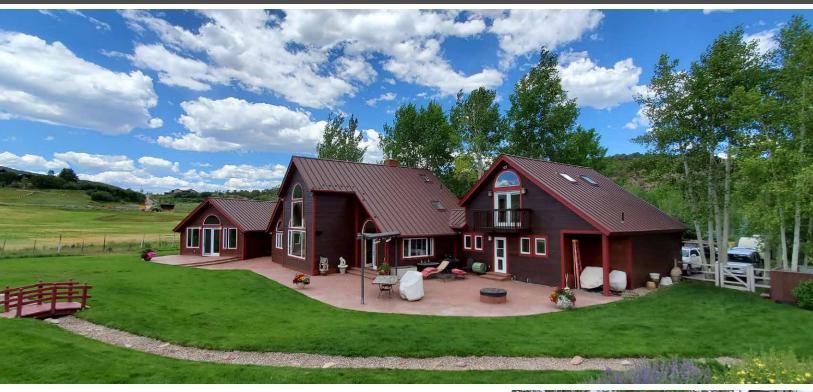

## **RESIDENTIAL HOME**

SNOWMASS, CO

Surrounded by the towering peaks of the Rockies sits this inviting residential home near Aspen Colorado. The home features uninterrupted panoramic views and a steep gabled roof recently replaced with Steelscape's Rustic Rawhide.

The homeowners needed to replace their existing cedar shake roof with a durable system that would provide a Class A Fire Rating. When used in conjunction with the correct underlayment, Metal provides an excellent, high-performance solution that will last for decades. The homeowners had already decided on a standing seam metal roof but were undecided on color. When shown Rustic Rawhide samples they loved it right away. Rustic Rawhide offers a restrained color that complements the design features of the home with a texture that reduces the sheen of the large roof area.

With both visual appeal and outstanding performance, the home now features a roof as memorable as the views around it.

**Roofer:** Rich Acerra, Aspen Roofing Contractors aspenroof.net

For samples or more information on Steelscape's Rustic Rawhide® visit Steelscape.com/rustic-rawhide