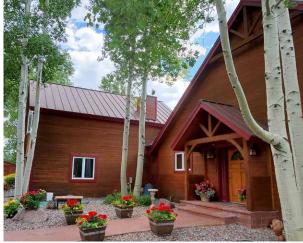

## **RESIDENTIAL HOME**

SNOWMASS, CO

Surrounded by the towering peaks of the Rockies sits this inviting residential home near Aspen Colorado. The home features uninterrupted panoramic views and a steep gabled roof recently replaced with Steelscape's Rustic Rawhide.

The homeowners needed to replace their existing cedar shake roof with a durable system that would provide a Class A Fire Rating. When used in conjunction with the correct underlayment, Metal provides an excellent, high-performance solution that will last for decades. The homeowners had already decided on a standing seam metal roof but were undecided on color. When shown Rustic Rawhide samples they loved it right away. Rustic Rawhide offers a restrained color that complements the design features of the home with a texture that reduces the sheen of the large roof area.

With both visual appeal and outstanding performance, the home now features a roof as memorable as the views around it.

**Roofer:** Rich Acerra, Aspen Roofing Contractors aspenroof.net

For samples or more information on Steelscape's Rustic Rawhide® visit Steelscape.com/rustic-rawhide