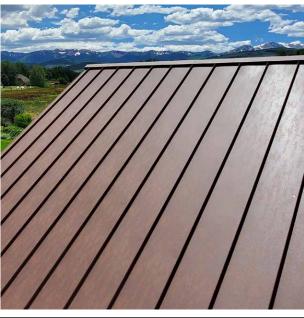

The homeowners needed to replace their existing cedar shake roof with a durable system that would provide a Class A Fire Rating. When used in conjunction with the correct underlayment, Metal provides an excellent, high-performance solution that will last for decades. The homeowners had already decided on a standing seam metal roof but were undecided on color. When shown Rustic Rawhide samples they loved it right away. Rustic Rawhide offers a restrained color that complements the design features of the home with a texture that reduces the sheen of the large roof area.

With both visual appeal and outstanding performance, the home now features a roof as memorable as the views around it.

**Roofer:** Rich Acerra, Aspen Roofing Contractors aspenroof.net

For samples or more information on Steelscape's Rustic Rawhide® visit Steelscape.com/rustic-rawhide