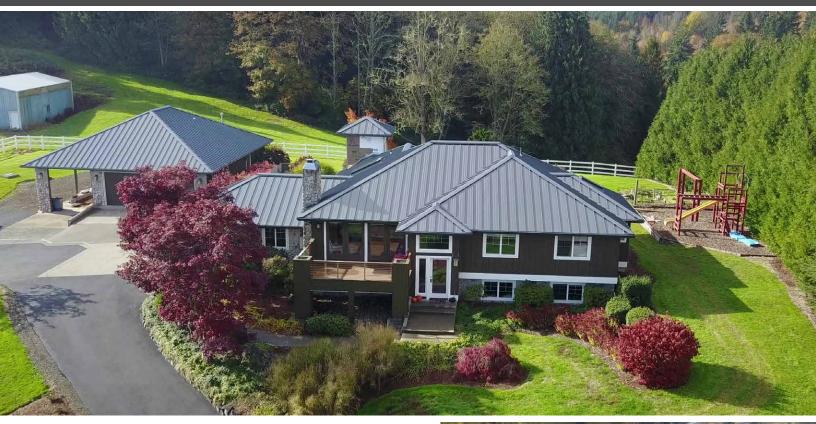

## PROJECT SPOTLIGHT: KALAMA HOME REROOF KALAMA, WA

A Washington State homeowner selected Steelscape's Eternal Collection® Urban Slate to uplift the style of their home with a stunning new roof. Built in 1993, this home featured an original teal roof with outdated, inferior paint technology.

The striking new roof features Steelscape's Urban Slate on a classic standing seam profile. Urban Slate is a semi translucent finish which provides a deeper color that changes dynamically with daylight. This engaging color in conjunction with the clean, crisp lines of the standing seam profile uplift the curb appeal of this home and improve the integration of the home with its lush environment.

**Roofing Profile:** AEP Span's Design Span® *hp* **Installer:** Cogent Construction, Shelton WA

For more information on Steelscape's Eternal Collection visit www.steelscape.com/eternal-collection