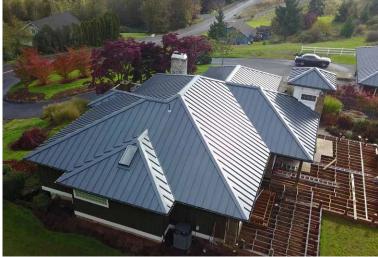

The striking new roof features Steelscape's Urban Slate on a classic standing seam profile. Urban Slate is a semi translucent finish which provides a deeper color that changes dynamically with daylight. This engaging color in conjunction with the clean, crisp lines of the standing seam profile uplift the curb appeal of this home and improve the integration of the home with its lush environment.

**Roofing Profile:** AEP Span's Design Span® *hp* **Installer:** Cogent Construction, Shelton WA

For more information on Steelscape's Eternal Collection visit www.steelscape.com/eternal-collection