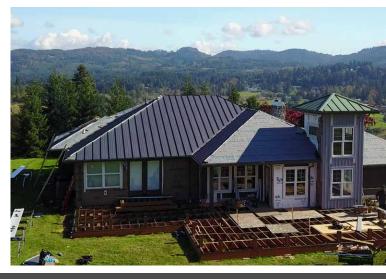

The striking new roof features Steelscape's Urban Slate on a classic standing seam profile. Urban Slate is a semi translucent finish which provides a deeper color that changes dynamically with daylight. This engaging color in conjunction with the clean, crisp lines of the standing seam profile uplift the curb appeal of this home and improve the integration of the home with its lush environment.

**Roofing Profile:** AEP Span's Design Span® *hp* **Installer:** Cogent Construction, Shelton WA

For more information on Steelscape's Eternal Collection visit www.steelscape.com/eternal-collection