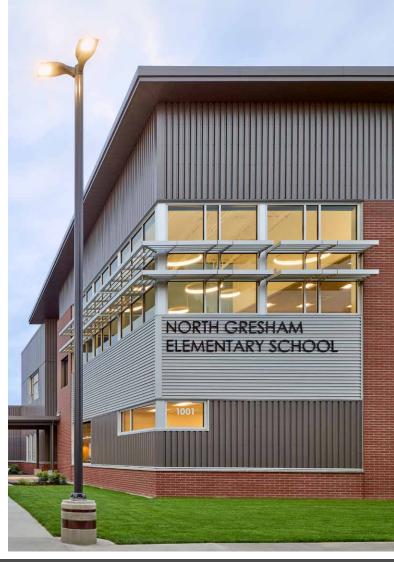

## PROJECT SPOTLIGHT: NORTH GRESHAM ELEMENTARY SCHOOL GRESHAM, OR

This collaboratively developed school instills pride among teachers and students with its commanding yet memorable design. The design focuses on dynamic circulation, which creates student gathering spaces and provides students with a variety of pathways, both physically and academically.

The façade extensively features Steelscape's Vintage® finish on a box ribbed panel. The classic aged appearance of Vintage works in concert with other siding panels to add texture, and to contrast the rich red brick siding elements. The Vintage finish further helps this design endure the test of time with its standard anti-graffiti finish.