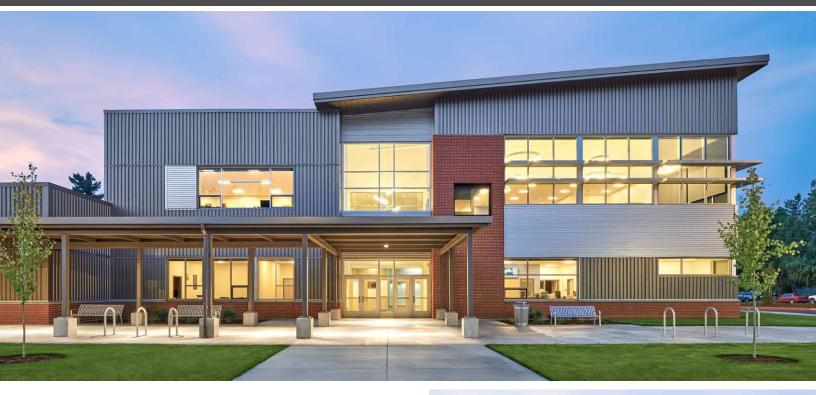

## PROJECT SPOTLIGHT: NORTH GRESHAM ELEMENTARY SCHOOL GRESHAM, OR

This collaboratively developed school instills pride among teachers and students with its commanding yet memorable design. The design focuses on dynamic circulation, which creates student gathering spaces and provides students with a variety of pathways, both physically and academically.

The façade extensively features Steelscape's Vintage® finish on a box ribbed panel. The classic aged appearance of Vintage works in concert with other siding panels to add texture, and to contrast the rich red brick siding elements. The Vintage finish further helps this design endure the test of time with its standard anti-graffiti finish.

**Architect:** BBT Architects **Installer:** Skyline Sheet Metal

For samples or more information on Steelscape's Vintage® visit Steelscape.com/vintage