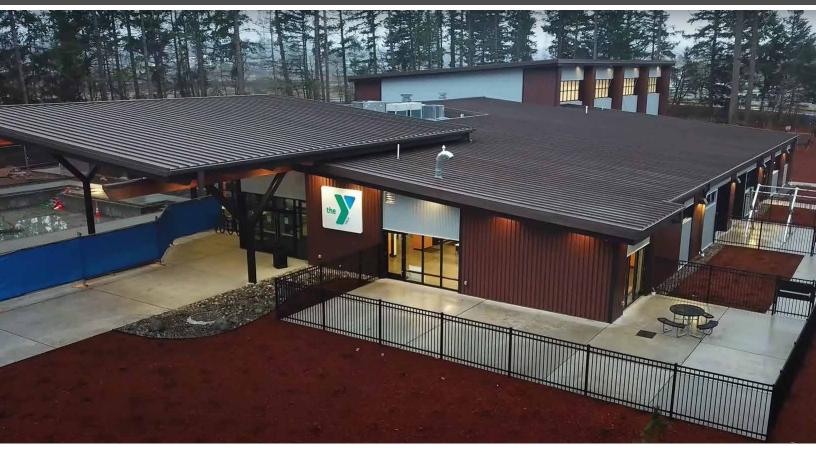

## PROJECT SPOTLIGHT: SHELTON FAMILY YMCA SHELTON, WA

Located in the South Basin of the Puget Sound resides this vibrant, state-of-the-art, healthy living facility. Run as a nonprofit organization, the YMCA is dedicated to strengthening the local community through youth development, healthy living, and social responsibility.

The spacious facility includes pools, gyms, sports courts, and educational areas and an engaging façade featuring Steelscape's Eternal Collection® Ironstone finish. With its unique depth and dynamic light interaction, Ironstone provides a warm, contemporary color that complements wood and concrete materials and contrasts

other metal elements. Its robust FEVE coating is a building manager's dream, with outstanding durability, graffiti resistance, and low long-term maintenance requirements.

**Architect:** Williams Architecture **Installer:** Bahnmiller Construction, Inc