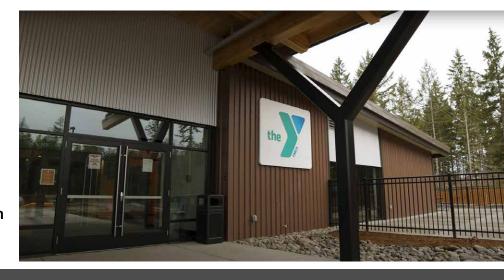

The spacious facility includes pools, gyms, sports courts, and educational areas and an engaging façade featuring Steelscape's Eternal Collection® Ironstone finish. With its unique depth and dynamic light interaction, Ironstone provides a warm, contemporary color that complements wood and concrete materials and contrasts

other metal elements. Its robust FEVE coating is a building manager's dream, with outstanding durability, graffiti resistance, and low long-term maintenance requirements.

**Architect:** Williams Architecture **Installer:** Bahnmiller Construction, Inc