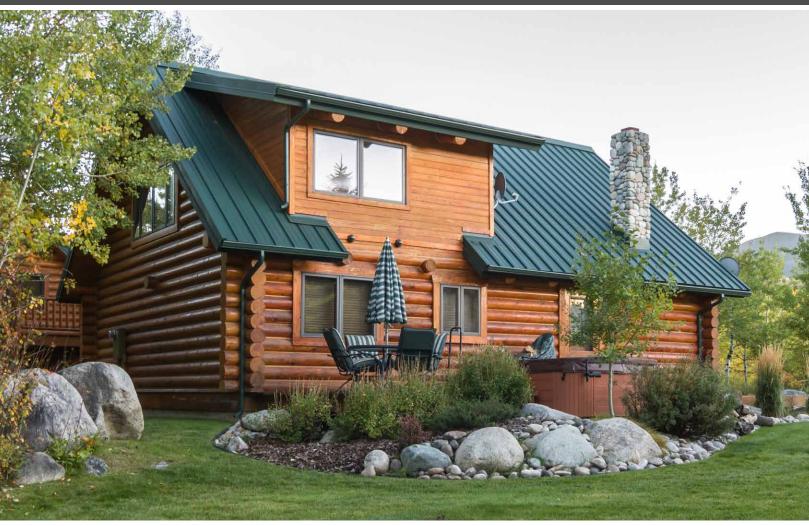

## **COYOTE HOUSE**

RED LODGE, MT

This homeowner selected a classic standing seam roof in Steelscape's Hartford Rawhide color to add performance and beauty to their log home. The crisp lines of the standing seam roof, the classic color, and natural texture of the log siding work together to create a welcoming home. The vivid green color complements the deep green hues of the surrounding area and a tasteful contrast to the natural log siding. The textured finish of the Rawhide color adds additional sensory appeal while reducing glare. This improves the homes integration into its lush, natural setting.