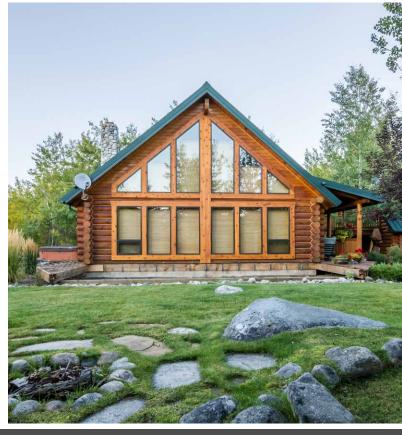

## **COYOTE HOUSE**

RED LODGE, MT

This homeowner selected a classic standing seam roof in Steelscape's Hartford Rawhide color to add performance and beauty to their log home. The crisp lines of the standing seam roof, the classic color, and natural texture of the log siding work together to create a welcoming home. The vivid green color complements the deep green hues of the surrounding area and a tasteful contrast to the natural log siding. The textured finish of the Rawhide color adds additional sensory appeal while reducing glare. This improves the homes integration into its lush, natural setting.