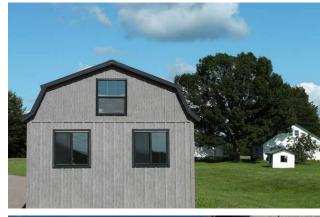

## PROJECT SPOTLIGHT: Matte Barnwood Farmhouse STANLEY, WI

Nestled in the lush countryside of rural Wisconsin sits this new farmhouse structure featuring Steelscape's Matte Barnwood finish in a board and batten siding profile.

The detailed pattern and shine-free paint produce an authentic wood effect. The versatile Matte Barnwood color pairs well with the black trim while integrating with the rural setting. Unlike traditional aged or distressed wood, this painted metal siding will not rot or decay or require ongoing maintenance. This durable metal siding will continue to look great for many years to come despite the punishment of the extreme Midwest winters.