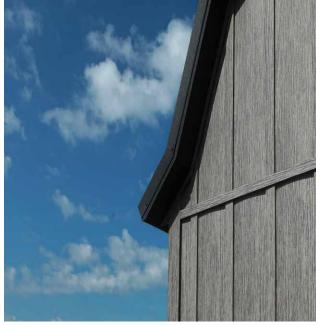

The detailed pattern and shine-free paint produce an authentic wood effect. The versatile Matte Barnwood color pairs well with the black trim while integrating with the rural setting. Unlike traditional aged or distressed wood, this painted metal siding will not rot or decay or require ongoing maintenance. This durable metal siding will continue to look great for many years to come despite the punishment of the extreme Midwest winters.

## Siding and Installation: Hixwood Metal

Finish: Steelscape's Matte Barnwood

For more information on Steelscape's Design and Color Solutions, visit steelscape.com