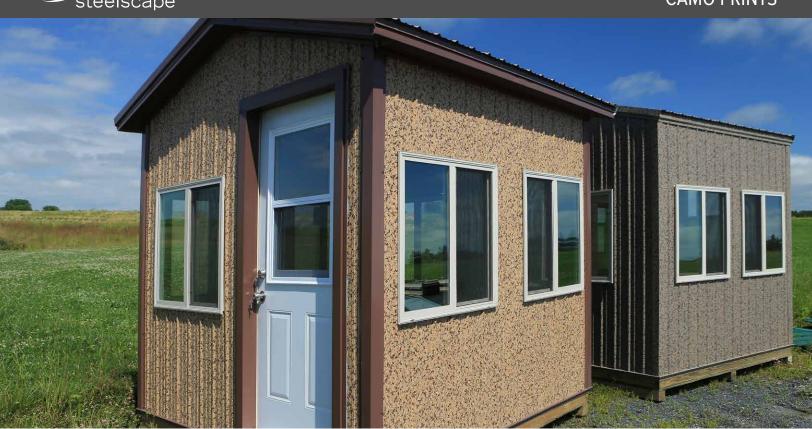

## **CAMO Prints**

Who would have thought that Steel could blend so effectively into a vegetative environment? Steelscape's CAMO series offer the ability to camouflage small structures without the need to add a third party finish or coating. This means that Steelscape's CAMO is ideal for hunting blinds, cabin or shed applications as a roof and wall product.

Unlike other camouflage products such as wraps or laminates, Steelscape's CAMO print won't fade and need replacement, and will hold up to extreme environmental conditions. Supported by a 25 year limited finish warranty, CAMO gives adventurers and sporting enthusiast's excellent performance and peace of mind.