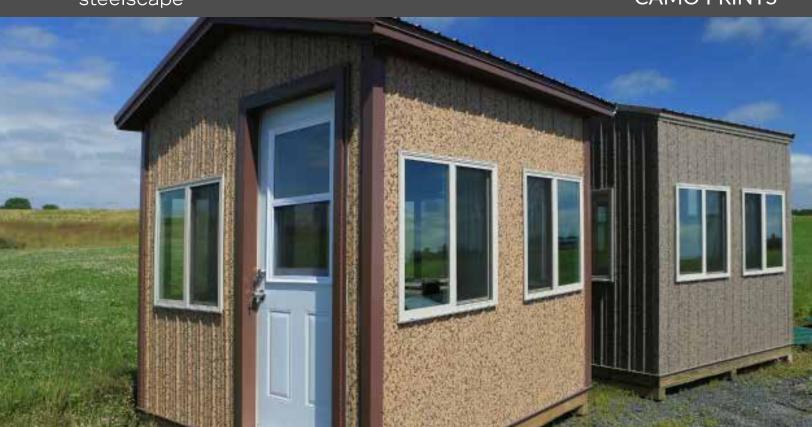

## **CAMO Prints**

Who would have thought that Steel could blend so effectively into a vegetative environment? Steelscape's CAMO series offer the ability to camouflage small structures without the need to add a third party finish or coating. This means that Steelscape's CAMO is ideal for hunting blinds, cabin or shed applications as a roof and wall product.

Unlike other camouflage products such as wraps or laminates, Steelscape's CAMO print won't fade and need replacement, and will hold up to extreme environmental conditions. Supported by a 25 year limited finish warranty, CAMO gives adventurers and sporting enthusiast's excellent performance and peace of mind.