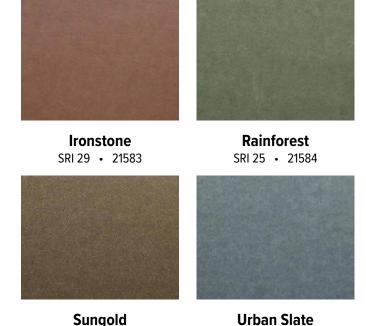

## Eternal Collection®

The Eternal Collection encompasses four elegant, inspiring colors exclusive to Steelscape. Providing the same engaging luster as Steelscape's Vintage®, the Eternal Collection expands the breadth of color options available to the design community.

Representation of color may vary due to printing limitations. Actual metal samples are available upon request.

SRI 24 • 21585

SRI 36 • 22070

Due to the unique nature of this product, color may vary slightly from batch to batch. Batches should not be mixed on projects.