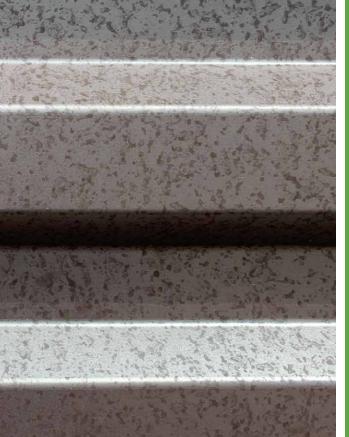

## Vintage® Heritage

Steelscape's Vintage continues to be used extensively in building design for its engaging luster, and classic metallic look. Vintage Heritage expands upon this timeless aesthetic by adding additional depth and enhanced character in natural light conditions.

Designed to enhance immediate surface engagement while providing the same distinctive Vintage look from afar, Vintage Heritage is perfect for your next project. Available in two engaging, yet subtly different finishes, Vintage Heritage is designed to complement any metal roof and wall profile.

**Evolution** VSPGEV40

**Legacy** VSPGLG40

Representation of color may vary due to printing limitations. Actual metal samples are available upon request.

Due to the unique nature of this product, color may vary slightly from batch to batch. Batches should not be mixed on projects.