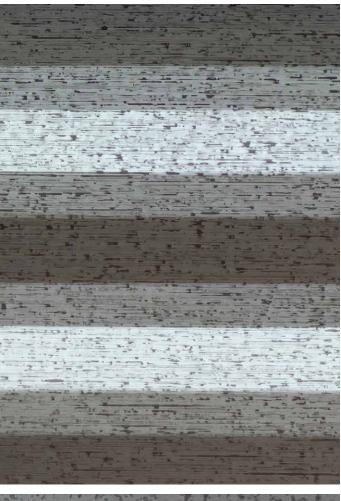

## Vintage® Heritage

Steelscape's Vintage continues to be used extensively in building design for its engaging luster, and classic metallic look. Vintage Heritage expands upon this timeless aesthetic by adding additional depth and enhanced character in natural light conditions.

Designed to enhance immediate surface engagement while providing the same distinctive Vintage look from afar, Vintage Heritage is perfect for your next project. Available in two engaging, yet subtly different finishes, Vintage Heritage is designed to complement any metal roof and wall profile.

**Evolution** VSPGEV40

**Legacy** VSPGLG40

Representation of color may vary due to printing limitations. Actual metal samples are available upon request.

Due to the unique nature of this product, color may vary slightly from batch to batch. Batches should not be mixed on projects.