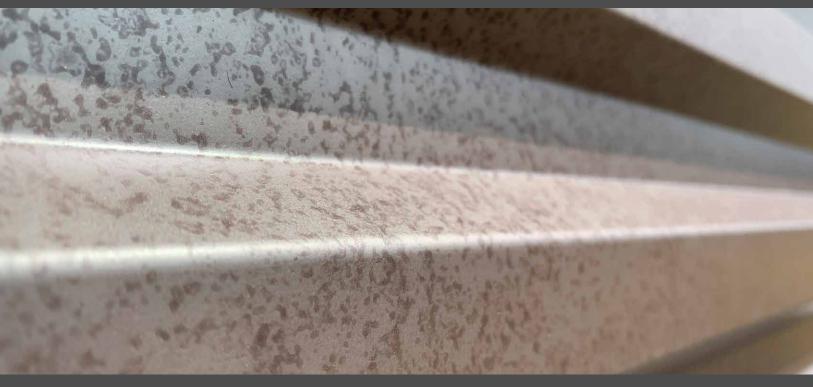

## Vintage® Heritage

Steelscape's Vintage continues to be used extensively in building design for its engaging luster, and classic metallic look. Vintage Heritage expands upon this timeless aesthetic by adding additional depth and enhanced character in natural light conditions.

Designed to enhance immediate surface engagement while providing the same distinctive Vintage look from afar, Vintage Heritage is perfect for your next project. Available in two engaging, yet subtly different finishes, Vintage Heritage is designed to complement any metal roof and wall profile.

**Evolution** VSPGEV40

**Legacy** VSPGLG40

Representation of color may vary due to printing limitations. Actual metal samples are available upon request.

Due to the unique nature of this product, color may vary slightly from batch to batch. Batches should not be mixed on projects.