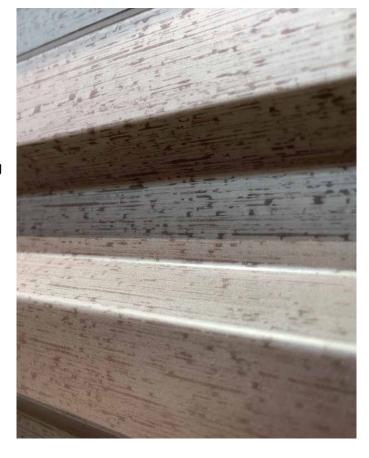

## Vintage® Heritage

Steelscape's Vintage continues to be used extensively in building design for its engaging luster, and classic metallic look. Vintage Heritage expands upon this timeless aesthetic by adding additional depth and enhanced character in natural light conditions.

Designed to enhance immediate surface engagement while providing the same distinctive Vintage look from afar, Vintage Heritage is perfect for your next project. Available in two engaging, yet subtly different finishes, Vintage Heritage is designed to complement any metal roof and wall profile.

**Evolution** VSPGEV40

**Legacy** VSPGLG40

Representation of color may vary due to printing limitations. Actual metal samples are available upon request.

Due to the unique nature of this product, color may vary slightly from batch to batch. Batches should not be mixed on projects.