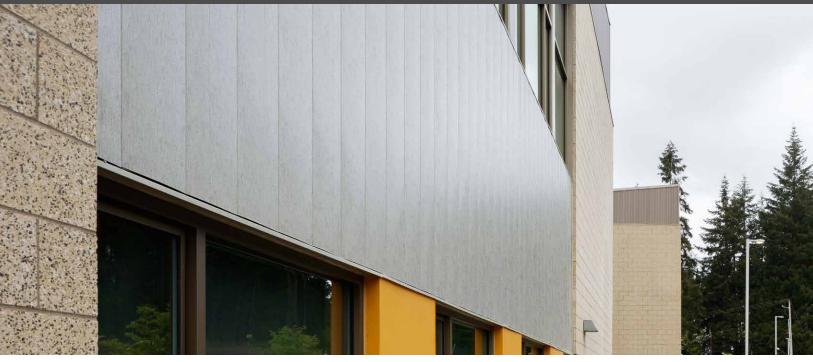

## **Classic Brushed**

Brushed metal is the perfect finish for contemporary exterior applications. Steelscape brushed series exudes the charm and depth of traditional brushed materials but without the added expense.

Brushed metal is designed to be restrained and complementary to the rest of the structure and be cohesive with other building materials. The Classic Brushed series offers this same visual restraint. Like other brushed materials, the metallic pigments and contrasting brushed accents add character and definition from certain viewing angles but blend to create solid metallic hues when viewed square on or out of sunlight.

Due to the delicate nature of this finish, it is best appreciated when applied as an exterior siding product such as concealed fastener wall products or vertical wall panels. This finish is ideal for modern building designs including building accents, wainscoting and entryways, or complete facades.