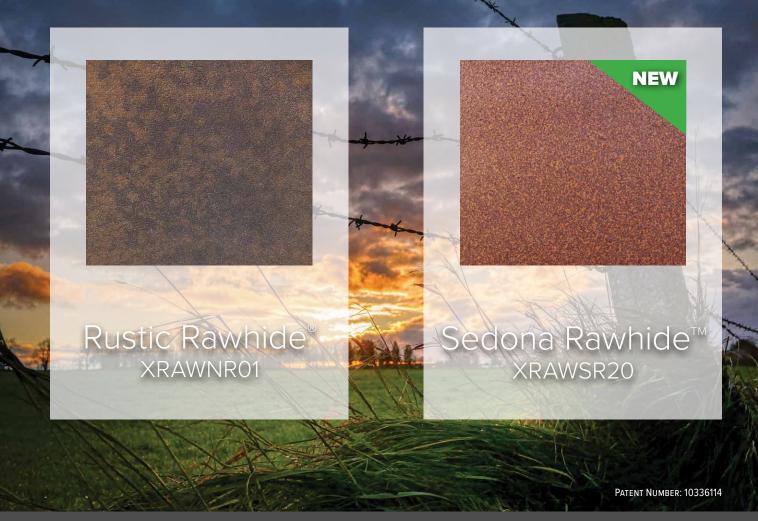

## **Textured Rustics**

#### Textured rustic finishes for an authentic oxidized look.

Steelscape's Textured Rustics provide an unmatched color experience with the engaging combination of color and texture. Both feature a multi-toned weathered metal design, with a wrinkled paint system for optimum authenticity.

Steelscape's Textured Rustics offers authentic, weathered looks for metal roofing and siding.

# Textured Rustics Product Performance

|                               | Rustic<br>Rawhide® | Sedona<br>Rawhide <sup>™</sup> |
|-------------------------------|--------------------|--------------------------------|
|                               | XRAWNR01           | XRAWSR20                       |
| Solar Reflectivity (SR)       | 0.31               | 0.28                           |
| Emissivity                    | 0.88               | 0.9                            |
| Solar Reflectance Index (SRI) | 32                 | 30                             |
| Gloss                         | 1-3                | 1-3                            |
| Light Reflectance Value (LRV) | 8                  | 17                             |