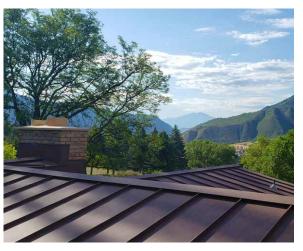

Steelscape's Textured Rustics offers authentic, weathered looks for metal roofing and siding.