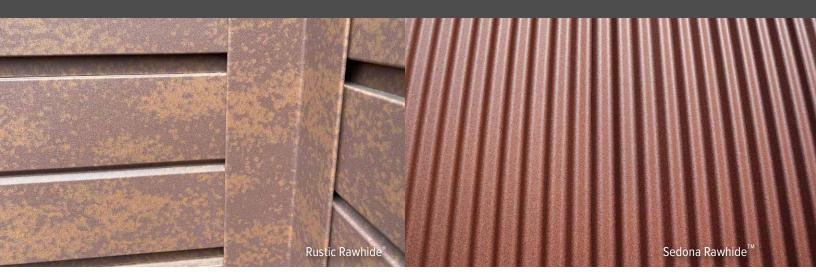

#### Textured rustic finishes for an authentic oxidized look.

Steelscape's Textured Rustics provide an unmatched color experience with the engaging combination of color and texture. Both feature a multi-toned weathered metal design, with a wrinkled paint system for optimum authenticity.

Steelscape's Textured Rustics offers authentic, weathered looks for metal roofing and siding.