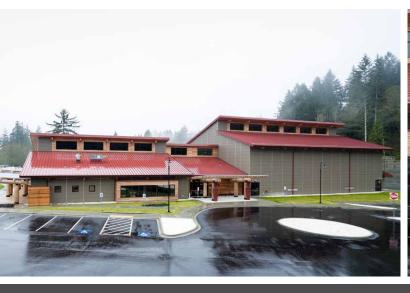

## SKOKOMISH COMMUNITY CENTER

SKOKOMISH, WA

Designed to provide a safe and welcoming environment to the Twana community, this distinctive net-zero structure incorporates a gathering space, commercial kitchen, education space and a gymnasium. The vibrant Colonial Red roof and trim contrasts with the wood siding to provide a captivating, staunch structure that integrates with its surrounding wooded environment. The skillion style roof facilitates the extensive use of solar while also enabling the crisp, clean lines of the standing roof to be on prominent display.