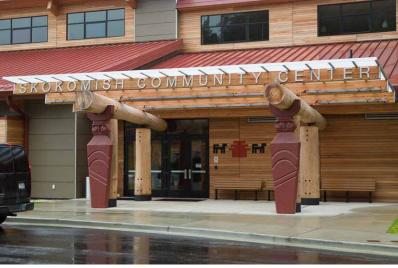

## SKOKOMISH COMMUNITY CENTER

SKOKOMISH, WA

Designed to provide a safe and welcoming environment to the Twana community, this distinctive net-zero structure incorporates a gathering space, commercial kitchen, education space and a gymnasium. The vibrant Colonial Red roof and trim contrasts with the wood siding to provide a captivating, staunch structure that integrates with its surrounding wooded environment. The skillion style roof facilitates the extensive use of solar while also enabling the crisp, clean lines of the standing roof to be on prominent display.