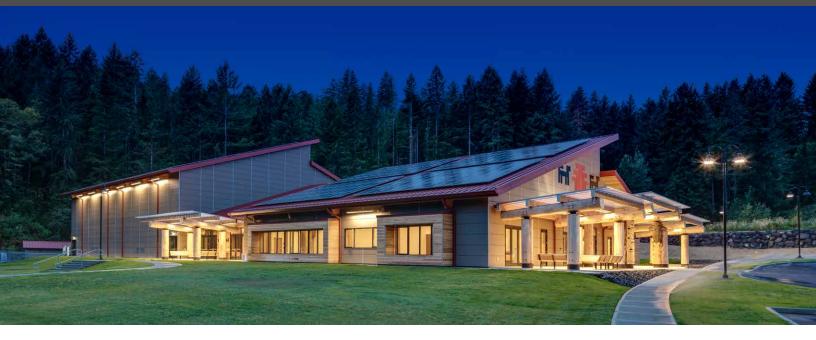

## SKOKOMISH COMMUNITY CENTER

SKOKOMISH, WA

Designed to provide a safe and welcoming environment to the Twana community, this distinctive net-zero structure incorporates a gathering space, commercial kitchen, education space and a gymnasium. The vibrant Colonial Red roof and trim contrasts with the wood siding to provide a captivating, staunch structure that integrates with its surrounding wooded environment. The skillion style roof facilitates the extensive use of solar while also enabling the crisp, clean lines of the standing roof to be on prominent display.