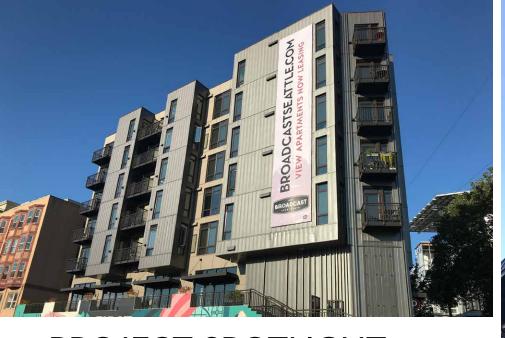

## PROJECT SPOTLIGHT: BROADCAST APARTMENTS SEATTLE, WA

The Broadcast Apartment complex stands out from its surroundings through the extensive use of Steelscape's Vintage metal finish. Featuring 70 residential units and 4 live-work units, the complex features a variety of different wall panel forms to add texture and character to the flat surfaces of the structure. The timeless warmth of Vintage<sup>®</sup> provides a distinctive, evolving appearance that engages with natural light in a compelling way. Finished in 2017, the structure features a collection of different spaces incorporating apartments, retail space, rooftop entertainment options, and underground parking.

Architect: Johnson Oaklief Architecture and Planning Builder: Trent Development