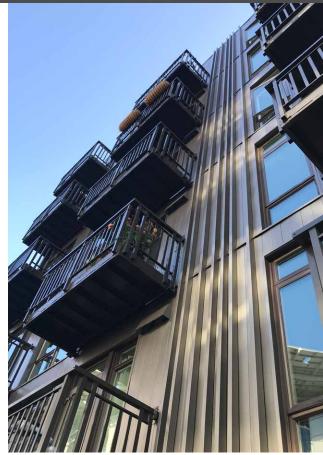

## PROJECT SPOTLIGHT: BROADCAST APARTMENTS SEATTLE, WA

The Broadcast Apartment complex stands out from its surroundings through the extensive use of Steelscape's Vintage metal finish. Featuring 70 residential units and 4 live-work units, the complex features a variety of different wall panel forms to add texture and character to the flat surfaces of the structure. The timeless warmth of Vintage<sup>®</sup> provides a distinctive, evolving appearance that engages with natural light in a compelling way. Finished in 2017, the structure features a collection of different spaces incorporating apartments, retail space, rooftop entertainment options, and underground parking.